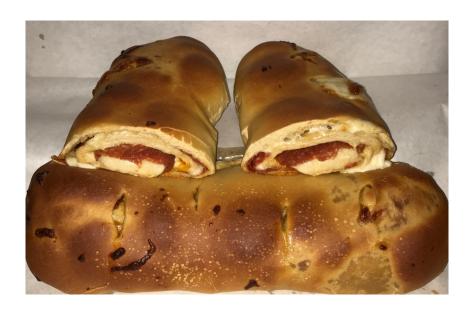

The famous Jimmy and Nino Sunseri's Monster and Atomic Pepperoni Rolls from the Strip District of Pittsburgh are a great way to raise some "DOUGH" for your event and also a perfect addition to your refrigerator when you're short on time for dinner.

**2 LB Monster Pepperoni Roll** - Pepperoni, Mozzarella Provolone 50/50 Blend-\$10

They can be FROZEN & re-heated in oven. Thaw, 400 degrees for 15 min.

Oven temps may vary.

1. \*Please **KEEP** this portion of the form to distribute your orders.\*